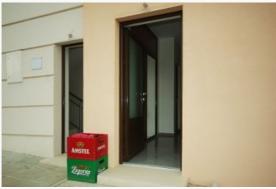

## Clever design

The staircase is in the corner of the building. All three floors, the roof terrace and garden can be reached via the staircase. This allows the villa to be used as either one house, or three separate apartments, with a separate entrance door for each apartment.

Separate entrances, sliding door

Separate entrances, sliding door