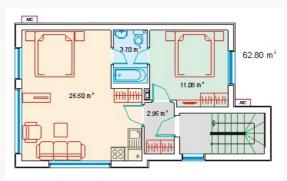

### One villa or 3 apartments

The Villa Duo is a luxury house with five rooms and three bathrooms, on three floors. Each floor has a bathroom, bedroom and kitchen.

The unique design of the villa, with the staircase in the corner, gives maximum flexibility.

The family on the ground floor has exclusive use of the garden. The family on the middle floor has the use of the roof terrace, reached via the staircase. The family on the top floor have their own private balcony.