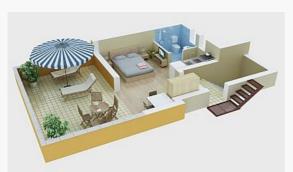

e staircase in the corner allows easy access between the floors, the garden and the roof terrace.

Alternatively, three separate families can stay in the villa, one on each floor. The door to the staircase can be locked, isolating it from the rest of the house. Each floor acts like an apartment, with self contained bathroom, bedroom and kitchen.

The family on the ground floor has exclusive use of the garden. The family on the middle floor has the use of the roof terrace, reached via the staircase. The family on the top floor have their own private balcony.

This configuration is also ideal for the owner of a villa who wants to live on one floor and rent out the other floors as separate apartments.

The interiors of the villas are decorated according to the owners wishes.



Roof terrace



Top floor



Middle Floor









Models - Villa Duo



## **Photos**





Villa Duo 14 & 15 / Villa Duo 16 & 17





Villa Duo 12 & 13 / Villa Duo 14 & 15

## Clever design

The staircase is in the corner of the building. All three floors, the roof terrace and garden can be reached via the staircase. This allows the villa to be used as either one house, or three separate apartments, with a separate entrance door for each apartment.





Separate entrances, sliding door





Separate entrances, sliding door

# Interior Villa Una 2

Every villa is unique. The owner of the villa chooses the colours, materials, patterns, furniture...





Villa Una 2





Villa Una 2





Villa Una 2





Villa Una 2





Villa Una 2





Villa Una 2

The Villa Duo is in Sea Villa Resort on the Bulgarian B