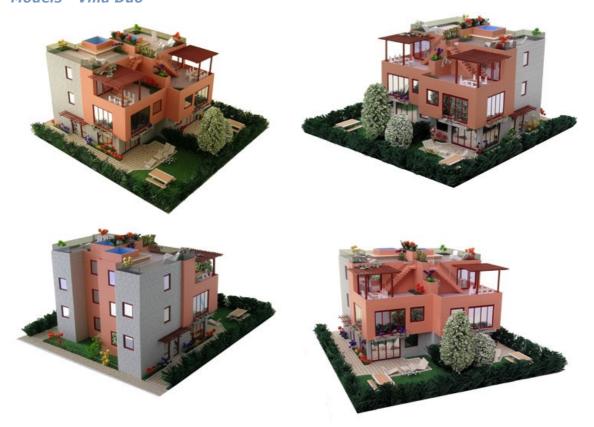

floors, the garden and the roof terrace.

Alternatively, three separate families can stay in the villa, one on each floor. The door to the staircase can be locked, isolating it from the rest of the house. Each floor acts like an apartment, with self contained bathroom, bedroom and kitchen.

The family on the ground floor has exclusive use of the garden. The family on the middle floor has the use of the roof terrace, reached via the staircase. The family on the top floor have their own private balcony.

This configuration is also ideal for the owner of a villa who wants to live on one floor and rent out the other floors as separate apartments.

The interiors of the villas are decorated according to the owners wishes.



Roof terrace



Top floor



Middle Floor









Models - Villa Duo



## **Photos**





Villa Duo 14 & 15 / Villa Duo 16 & 17





Villa Duo 12 & 13 / Villa Duo 14 & 15

## Clever design

The staircase is in the corner of the building. All three floors, the roof terrace and garden can be reached via the staircase. This allows the villa to be used as either one house, or three separate apartments, with a separate entrance door for each apartment.





Separate entrances, sliding door





Separate entrances, sliding door

# Interior Villa Una 2

Every villa is unique. The owner of the villa chooses the colours, materials, patterns, furniture...





Villa Una 2





Villa Una 2





Villa Una 2





Villa Una 2





Villa Una 2





Villa Una 2

The Villa Duo is in Sea Villa Resort on the Bulgarian Black Sea coast.