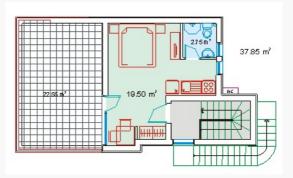

### One villa or 3 apartments

The Villa Duo is a luxury house with five rooms and three bathrooms, on three floors. Each floor has a bathroom, bedroom and kitchen.

The unique design of the villa, with the staircase in the corner, gives maximum flexibility.

## Clever design

The staircase is in the corner of the building. All three floors, the roof terrace and garden can be reached via the staircase. This allows the villa to be used as either one house, or three separate apartments, with a separate entrance door for each apartment.