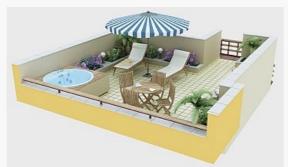

he top floor. The staircase in the corner allows easy access between the floors, the garden and the roof terrace.

Alternatively, three separate families can stay in the villa, one on each floor. The door to the staircase can be locked, isolating it from the rest of the house. Each floor acts like an apartment, with self contained bathroom, bedroom and kitchen.

The family on the ground floor has exclusive use of the garden. The family on the middle floor has the use of the roof terrace, reached via the staircase. The family on the top floor have their own private balcony.

This configuration is also ideal for the owner of a villa who wants to live on one floor and rent out the other floors as separate apartments.

The interiors of the villas are decorated according to the owners wishes.



Roof terrace



Top floor



Middle Floor









Models - Villa Duo



## **Photos**





Villa Duo 14 & 15 / Villa Duo 16 & 17





Villa Duo 12 & 13 / Villa Duo 14 & 15

## Clever design

The staircase is in the corner of the building. All three floors, the roof terrace and garden can be reached via the staircase. This allows the villa to be used as either one house, or three separate apartments, with a separate entrance door for each apartment.





Separate entrances, sliding door





Separate entrances, sliding door

# Interior Villa Una 2

Every villa is unique. The owner of the villa chooses the colours, materials, patterns, furniture...





Villa Una 2





Villa Una 2





Villa Una 2





Villa Una 2





Villa Una 2





Villa Una 2

The Villa Duo is in Sea Villa Resort on