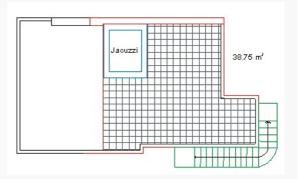

ows easy access between the floors, the garden and the roof terrace.

Alternatively, three separate families can stay in the villa, one on each floor. The door to the staircase can be locked, isolating it from the rest of the house. Each floor acts like an apartment, with self contained bathroom, bedroom and kitchen.

The family on the ground floor has exclusive use of the garden. The family on the middle floor has the use of the roof terrace, reached via the staircase. The family on the top floor have their own private balcony.

This configuration is also ideal for the owner of a villa who wants to live on one floor and rent out the other floors as separate apartments.

The interiors of the villas are decorated according to the owners wishes.



Roof terrace



Top floor



Middle Floor









Models - Villa Duo



## **Photos**





Villa Duo 14 & 15 / Villa Duo 16 & 17





Villa Duo 12 & 13 / Villa Duo 14 & 15

## Clever design

The staircase is in the corner of the building. All three floors, the roof terrace and garden can be reached via the staircase. This allows the villa to be used as either one house, or three separate apartments, with a separate entrance door for each apartment.





Separate entrances, sliding door





Separate entrances, sliding door

# Interior Villa Una 2

Every villa is unique. The owner of the villa chooses the colours, materials, patterns, furniture...





Villa Una 2





Villa Una 2





Villa Una 2





Villa Una 2





Villa Una 2





Villa Una 2

The Villa Duo is in Sea Villa Resort on the Bulgarian Black Sea coast.