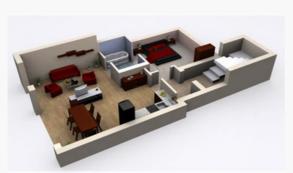

n the corner allows easy access between the floors, the garden and the roof terrace.

Alternatively, three separate families can stay in the villa, one on each floor. The door to the staircase can be locked, isolating it from the rest of the house. Each floor acts like an apartment, with self contained bathroom, bedroom and kitchen.

The family on the ground floor has exclusive use of the garden. The family on the middle floor has the use of the roof terrace, reached via the staircase. The family on the top floor have their own private balcony.

This configuration is also ideal for the owner of a villa who wants to live on one floor and rent out the other floors as separate apartments.

The interiors of the villas are decorated according to the owners wishes.



Roof terrace



Top floor



Middle Floor









Models - Villa Duo



## **Photos**





Villa Duo 14 & 15 / Villa Duo 16 & 17





Villa Duo 12 & 13 / Villa Duo 14 & 15

## Clever design

The staircase is in the corner of the building. All three floors, the roof terrace and garden can be reached via the staircase. This allows the villa to be used as either one house, or three separate apartments, with a separate entrance door for each apartment.





Separate entrances, sliding door





Separate entrances, sliding door

# Interior Villa Una 2

Every villa is unique. The owner of the villa chooses the colours, materials, patterns, furniture...





Villa Una 2





Villa Una 2





Villa Una 2





Villa Una 2





Villa Una 2





Villa Una 2

The Villa Duo is in Sea Villa Resort on the Bulgarian Black Sea coas