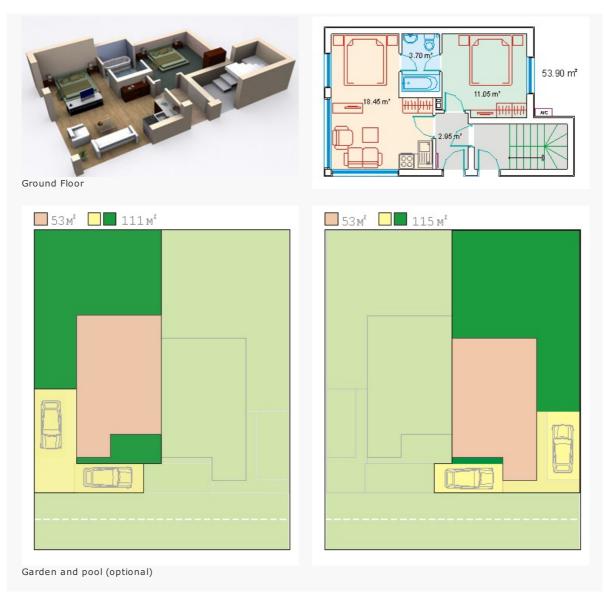

### One villa or 3 apartments

The Villa Duo is a luxury house with five rooms and three bathrooms, on three floors. Each floor has a bathroom, bedroom and kitchen.

The unique design of the villa, with the staircase in the corner, gives maximum flexibility.

The family on the ground floor has exclusive use of the garden. The family on the middle floor has the use of the roof terrace, reached via the staircase. The family on the top floor have their own private balcony.

This configuration is also ideal for the owner of a villa who wants to live on one floor and rent out the other floors as separate apartments.

The interiors of the villas are decorated according to the owners wishes.