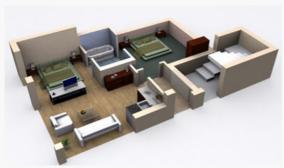

### Villa, townhouse or apartment

The Villa Demi is a luxury property with two rooms, one bathroom and a private garden. It is located on the ground floor of the Villa Duo.

The interiors of the villas are decorated according to the owners wishes.

Ground Floor

Garden and pool (optional)