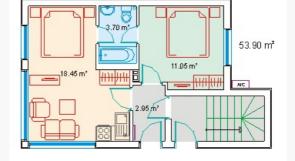

### **Private entrance**

The Apartment Demi has its own front door. The upstairs apartments have their own entrance via the staircase in the corner of the building.